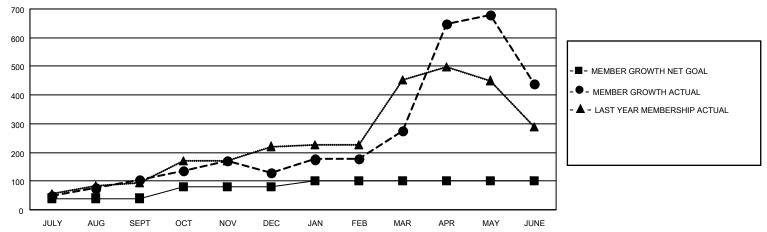

## MONTHLY MEMBERSHIP PROGRESS REPORT

LOCATION INDIA District 320 C Results as of: 6/30/2022

| Clubs                 |               |           |               | Members               |                        |                         |                                                    |
|-----------------------|---------------|-----------|---------------|-----------------------|------------------------|-------------------------|----------------------------------------------------|
| RESULTS FOR 2021-2022 |               |           |               | RESULTS FOR 2021-2022 |                        |                         |                                                    |
| QUARTER               | NEW CLUB GOAL | NEW CLUBS | DROPPED CLUBS | QUARTER MEMB          | BER GROWTH NET<br>GOAL | MEMBER GROWTH<br>ACTUAL | DROPPED<br>MEMBERS ACTUAL<br>(including transfers) |
| JULY/AUG/SEPT         | 2             | 3         | 0             | JULY/AUG/SEPT         | 40                     | 281                     | 125                                                |
| OCT/NOV/DEC           | 2             | 2         | 1             | OCT/NOV/DEC           | 40                     | 113                     | 82                                                 |
| JAN/FEB/MAR           | 1             | 6         | 0             | JAN/FEB/MAR           | 20                     | 161                     | 9                                                  |
| APR/MAY/JUNE          | 0             | 6         | 3             | APR/MAY/JUNE          | 0                      | 671                     | 467                                                |

## GOALS AND ACTUAL MEMBERS CUMULATIVE

| DROPPED CLUBS: 4 |     | 63 CLUBS OF 92 ADDED 1 OR<br>MORE NEW MEMBERS | GENDER DISTRIBUTION                   |                                |  |
|------------------|-----|-----------------------------------------------|---------------------------------------|--------------------------------|--|
|                  |     | INORE NEW MEMBERS                             | MALE<br>FEMALE                        | 1,967 (67.34%)<br>954 (32.66%) |  |
| DROPPED MEMBERS  |     |                                               | NON BINARY<br>PREFER NOT TO ANSWER    | 0 (0.00%)                      |  |
| DECEASED         | 8   |                                               | THE ENTITY TO ANOWER                  | 0 (0.0070)                     |  |
| CLUB CANCELLED   | 89  | CLICK HERE FOR CUMULATIVE                     | TOTAL FAMILY UNIT MEMBERS             | 3 2,112                        |  |
| OTHER            | 586 | MEMBERSHIP DATA                               |                                       |                                |  |
| TOTAL            | 683 |                                               | FAMILY MEMBERS PAYING HALF DUES 1,325 |                                |  |
|                  |     |                                               |                                       |                                |  |