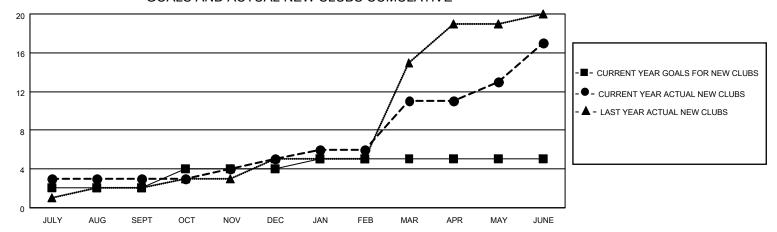

## MONTHLY MEMBERSHIP PROGRESS REPORT

LOCATION INDIA District 320 C Results as of: 6/30/2022

| Clubs                 |               |           |               | Members               |                        |                         |                                                    |
|-----------------------|---------------|-----------|---------------|-----------------------|------------------------|-------------------------|----------------------------------------------------|
| RESULTS FOR 2021-2022 |               |           |               | RESULTS FOR 2021-2022 |                        |                         |                                                    |
| QUARTER               | NEW CLUB GOAL | NEW CLUBS | DROPPED CLUBS | QUARTER MEMB          | BER GROWTH NET<br>GOAL | MEMBER GROWTH<br>ACTUAL | DROPPED<br>MEMBERS ACTUAL<br>(including transfers) |
| JULY/AUG/SEPT         | 2             | 3         | 0             | JULY/AUG/SEPT         | 40                     | 281                     | 125                                                |
| OCT/NOV/DEC           | 2             | 2         | 1             | OCT/NOV/DEC           | 40                     | 113                     | 82                                                 |
| JAN/FEB/MAR           | 1             | 6         | 0             | JAN/FEB/MAR           | 20                     | 161                     | 9                                                  |
| APR/MAY/JUNE          | 0             | 6         | 3             | APR/MAY/JUNE          | 0                      | 671                     | 467                                                |

## GOALS AND ACTUAL NEW CLUBS CUMULATIVE